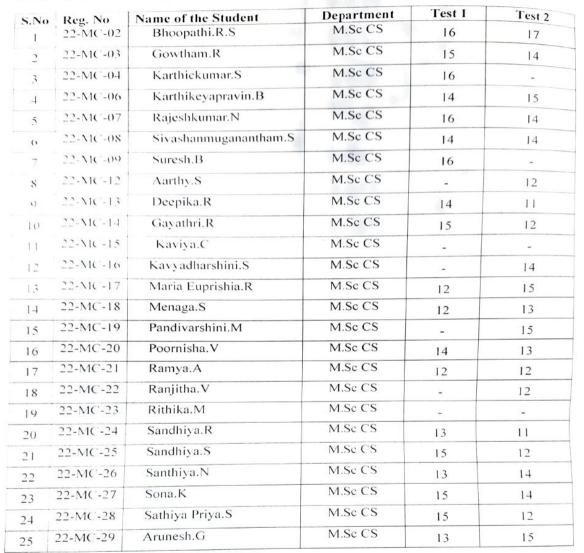

MC-25                                | Sandhiya.S            | M.Sc CS    | 15     | 15     |
| 2    | 22-MC-26                                | Santhiya.N            | M.Sc CS    | 14     | 13     |
| 3    | 22-MC-27                                | Sona.K                | M.Sc CS    | 12     | 12     |
| 4 2  | 22-MC-28                                | Sathiya Priya.S       | M.Sc CS    | 14     | 15     |
| 5 2  | 22-MC-29                                | Arunesh.G             | M.Sc CS    | 15     | 12     |



# **Nallamuthu Gounder Mahalingam College**

(An Autonomous Institution, Affiliated to Bharathiar University)
90, Palghat Road, Pollachi - 642001, Coimbatore, Tamil Nadu, India.
95<sup>th</sup> Rank in NIRF – 2023 - Among Colleges in India.



### Unit VI: Software Engineering







# **Nallamuthu Gounder Mahalingam College**

(An Autonomous Institution, Affiliated to Bharathiar University)
90, Palghat Road, Pollachi - 642001, Coimbatore, Tamil Nadu, India.
95<sup>th</sup> Rank in NIRF – 2023 - Among Colleges in India.



# Unit VII: Data Structures and Algorithms

| S.No | Reg. No  | Name of the Student   | Department | Test 1 | Test 2 |
|------|----------|-----------------------|------------|--------|--------|
| 1    | 22-MC-02 | Bhoopathi.R.S         | M.Sc CS    | 14     | 13     |
| 2    | 22-MC-03 | Gowtham.R             | M.Sc CS    | -      | 14     |
| 3    | 22-MC-04 | Karthickumar.S        | M.Sc CS    | 14     | -      |
| 4    | 22-MC-06 | Karthikeyapravin.B    | M.Sc CS    | -      | -      |
| 5    | 22-MC-07 | Rajeshkumar.N         | M.Sc CS    |