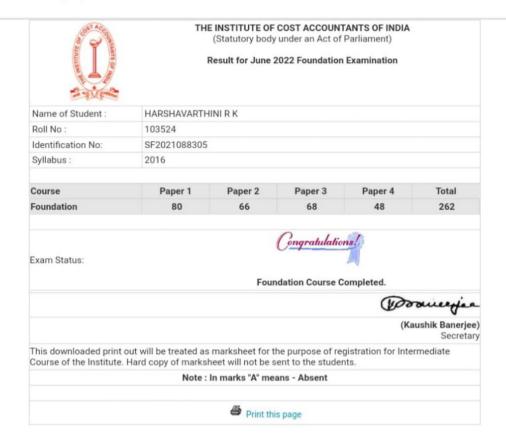

## THE INSTITUTE OF COST ACCOUNTANTS OF INDIA (Statutory body under an Act of Parliament)

Result for December 2021 Foundation Examination

| Name of Student :  | SANTHOSH S   |
|--------------------|--------------|
| Roll No :          | 204357       |
| Identification No: | SF2021089436 |
| Syllabus:          | 2016         |

| Course     | Paper 1 | Paper 2 | Paper 3 | Paper 4 | Total |
|------------|---------|---------|---------|---------|-------|
| Foundation | 78      | 62      | 66      | 54      | 260   |

Congratulations!

Exam Status:

Foundation Course Completed.

(Kaushik Banerjee) Secretary

This downloaded print out will be treated as marksheet for the purpose of registration for Intermediate Course of the Institute. Hard copy of marksheet will not be sent to the students.

Note: In marks "A" means - Absent

Print this page