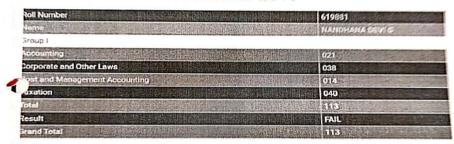

## Intermediate (New) Examination Results, July 2021

| GÁ NANDHÍNÍ .M |
|----------------|
|                |
|                |
| E              |
|                |
|                |
|                |
| SS             |
|                |
|                |

'E' Indicates Marks obtained in an earlier attempt '<' Indicates passed under CA Regulations, 1988.

Check Another Roll Number | Check Merit Login | Home