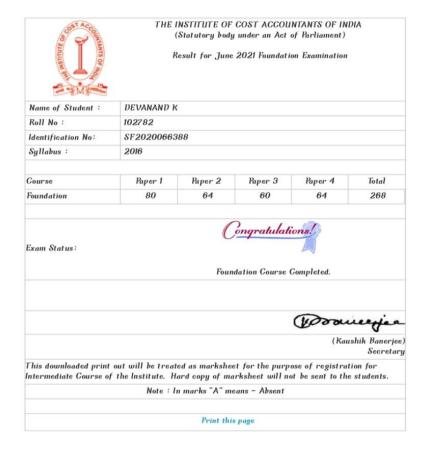

## THE INSTITUTE OF COST ACCOUNTANTS OF INDIA (Statutory body under an Act of Parliament)

Result for December 2021 Foundation Examination

| Name of Student :  | SANTHOSH S   |
|--------------------|--------------|
| Roll No :          | 204357       |
| Identification No: | SF2021089436 |
| Syllabus:          | 2016         |

| Course     | Paper 1 | Paper 2 | Paper 3 | Paper 4 | Total |
|------------|---------|---------|---------|---------|-------|
| Foundation | 78      | 62      | 66      | 54      | 260   |

Congratulations!

Exam Status:

Foundation Course Completed.

(Kaushik Banerjee) Secretary

This downloaded print out will be treated as marksheet for the purpose of registration for Intermediate Course of the Institute. Hard copy of marksheet will not be sent to the students.

Note: In marks "A" means - Absent

Print this page