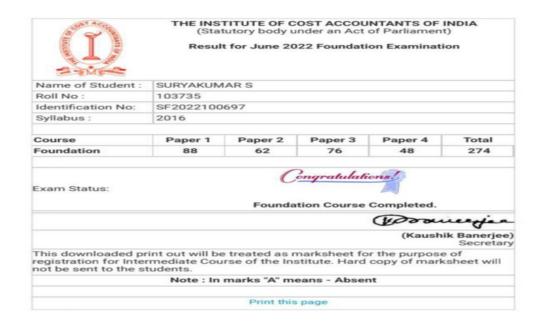

#### JUNE 2022-MAY 2023

| S.No | Date             | Roll<br>Number | Examination<br>Number | Name of the Student         | Batch       | Achieved               |
|------|------------------|----------------|-----------------------|-----------------------------|-------------|------------------------|
| 1    | November<br>2022 | 20-CP-37       | 274315                | Jaya Abirami<br>Elangkannan | 2020 -2023  | CA<br>Foundation       |
| 2    | November<br>2022 | 18-CP-03       | 449839                | Aswin Ganesan               | 2018-2021   | IPCC Inter<br>Group I  |
| 3    | May 2023         | 17-CP-38       | 135809                | Vishnu Dharsini             | 2017 - 2020 | IPCC Inter<br>Group II |
| 4    | May 2023         | 17-CP-01       | 135377                | Ganesh Moorthi              | 2017 - 2020 | IPCC Inter<br>Group I  |
| 5    | June 2022        | 20-CP-35       | 103524                | Harshavarthini.R.K          | 2020 -2023  | CMA<br>Foundation      |
| 6    | 11/01/202        | 17-CP-06       | 123877                | Naveenkumar.D               | 2017 - 2020 | CA FINAL<br>GROUP II   |
| 7    | June 2022        | 22-CP-22       | 103735                | Surya Kumar. S              | 2022-2025   | CMA<br>Foundation      |
| 8    | November<br>2022 | 16-CP-16       | 335159                | Bhavadharani.V              | 2016-2019   | IPCC Inter<br>Group I  |
| 9    | May 2023         | 16-CP-16       | 335159                | Bhavadharani.V              | 2016-2019   | IPCC Inter<br>Group II |