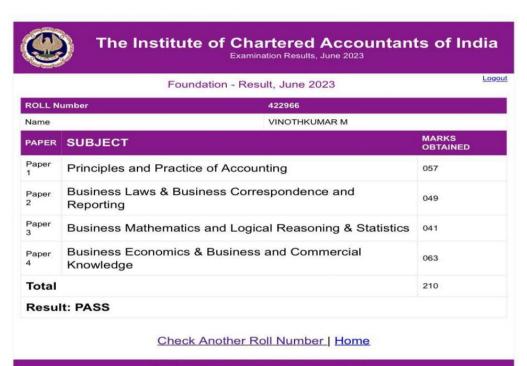

#### JUNE 2023-MAY 2024

| S.NO | Date             | Roll<br>number | Examination<br>number | Name of the student | Batch     | Achieved          |
|------|------------------|----------------|-----------------------|---------------------|-----------|-------------------|
| 1    | June 2023        | 22-CP-26       | 422966                | Vinothkumar M       | 2022-2025 | CA Foundation     |
| 2    | June 2023        | 22-CP-30       | 423341                | Abinaya C           | 2022-2025 | CA Foundation     |
| 3    | June 2023        | 22-CP-53       | 423216                | Shri Nithi .C.S     | 2022-2025 | CA Foundation     |
| 4    | December<br>2023 | 23-CP-35       | 205719                | Dhanyshree M        | 2023-2026 | CMA<br>Foundation |
| 5    | December<br>2023 | 23-CP-35       | 861774                | Dhanyshree M        | 2023-2026 | CA Foundation     |
| 6    | December<br>2023 | 21-CP-01       | 861773                | Abdulkalam S        | 2021-2024 | CA Foundation     |
| 7    | December<br>2023 | 23-CP-46       | 861709                | Stephia Mary.S      | 2023-2026 | CA Foundation     |
| 8    | December<br>2023 | 23-CP-40       | 861668                | Ridhanya.S          | 2023-2026 | CA Foundation     |