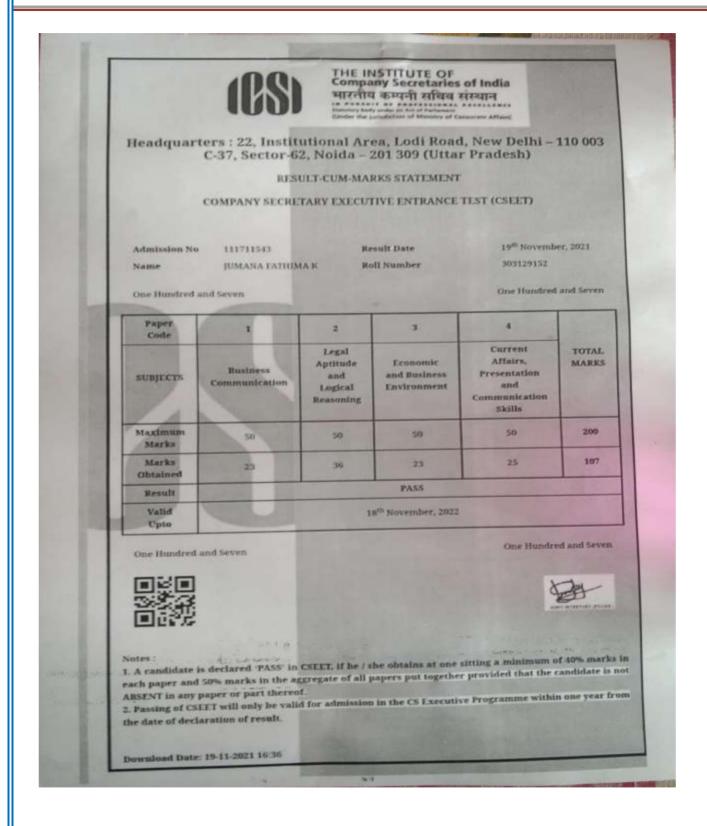

THE INSTITUTE OF Company Secretaries of India भारतीय कम्पनी सचिव संस्थान Sutroopy body under an Act of Parliament Under the Jurisdiction of Ministry of Corporate Affairs)

Ph.: 0120-4522025 0120-4522028 Website: www.ksladu

RESULT-CUM-MARKS STATEMENT

FOUNDATION PROGRAMME EXAMINATION JUNE, 2019 SESSION

Admission No. 318985976405/2018 Name: RAGHAJOTHI R

Result Date: July 25, 2019 Roll Number: 507468

Two Hundred Two

Two Hundred Two 414 Paper Code 411 Environment 100 100 100 100 Maximum Marks 202 50 54 Marks Obtained

Result Two Hundred Two Two Hundred Two

A candidate is declared 'PASS' in the examination if he  $\prime$  she obtains at one sitting a minimum of 40% marks in each paper and 50% marks in the aggregate of all papers.

Download Date: 07-Aug-2019 07:42:54 PM

Ref No.: dt0Ls6ZAKos\$#21510

Criteria: 2.2.1

Page | 9