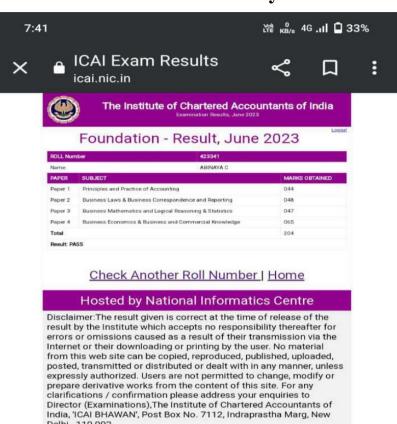

#### JUNE 2022-MAY 2023

| S.No | Date             | Roll<br>Number | Examination<br>Number | Name of the Student         | Batch       | Achieved               |
|------|------------------|----------------|-----------------------|-----------------------------|-------------|------------------------|
| 1    | November<br>2022 | 20-CP-37       | 274315                | Jaya Abirami<br>Elangkannan | 2020 -2023  | CA<br>Foundation       |
| 2    | November<br>2022 | 18-CP-03       | 449839                | Aswin Ganesan               | 2018-2021   | IPCC Inter<br>Group I  |
| 3    | May 2023         | 17-CP-38       | 135809                | Vishnu Dharsini             | 2017 - 2020 | IPCC Inter<br>Group II |
| 4    | May 2023         | 17-CP-01       | 135377                | Ganesh Moorthi              | 2017 - 2020 | IPCC Inter<br>Group I  |
| 5    | June 2022        | 20-CP-35       | 103524                | Harshavarthini.R.K          | 2020 -2023  | CMA<br>Foundation      |
| 6    | 11/01/202        | 17-CP-06       | 123877                | Naveenkumar.D               | 2017 - 2020 | CA FINAL<br>GROUP II   |
| 7    | June 2022        | 22-CP-22       | 103735                | Surya Kumar. S              | 2022-2025   | CMA<br>Foundation      |
| 8    | November<br>2022 | 16-CP-16       | 335159                | Bhavadharani.V              | 2016-2019   | IPCC Inter<br>Group I  |
| 9    | May 2023         | 16-CP-16       | 335159                | Bhavadharani.V              | 2016-2019   | IPCC Inter<br>Group II |