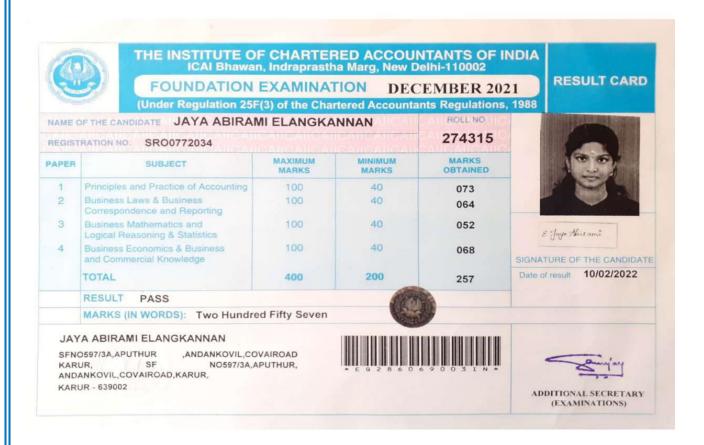

#### JUNE 2022-MAY 2023

| S.No | Date             | Roll<br>Number | Examination<br>Number | Name of the Student         | Batch       | Achieved               |
|------|------------------|----------------|-----------------------|-----------------------------|-------------|------------------------|
| 1    | November<br>2022 | 20-CP-37       | 274315                | Jaya Abirami<br>Elangkannan | 2020 -2023  | CA<br>Foundation       |
| 2    | November<br>2022 | 18-CP-03       | 449839                | Aswin Ganesan               | 2018-2021   | IPCC Inter<br>Group I  |
| 3    | May 2023         | 17-CP-38       | 135809                | Vishnu Dharsini             | 2017 - 2020 | IPCC Inter<br>Group II |
| 4    | May 2023         | 17-CP-01       | 135377                | Ganesh Moorthi              | 2017 - 2020 | IPCC Inter<br>Group I  |
| 5    | June 2022        | 20-CP-35       | 103524                | Harshavarthini.R.K          | 2020 -2023  | CMA<br>Foundation      |
| 6    | 11/01/202        | 17-CP-06       | 123877                | Naveenkumar.D               | 2017 - 2020 | CA FINAL<br>GROUP II   |
| 7    | June 2022        | 22-CP-22       | 103735                | Surya Kumar. S              | 2022-2025   | CMA<br>Foundation      |
| 8    | November<br>2022 | 16-CP-16       | 335159                | Bhavadharani.V              | 2016-2019   | IPCC Inter<br>Group I  |
| 9    | May 2023         | 16-CP-16       | 335159                | Bhavadharani.V              | 2016-2019   | IPCC Inter<br>Group II |