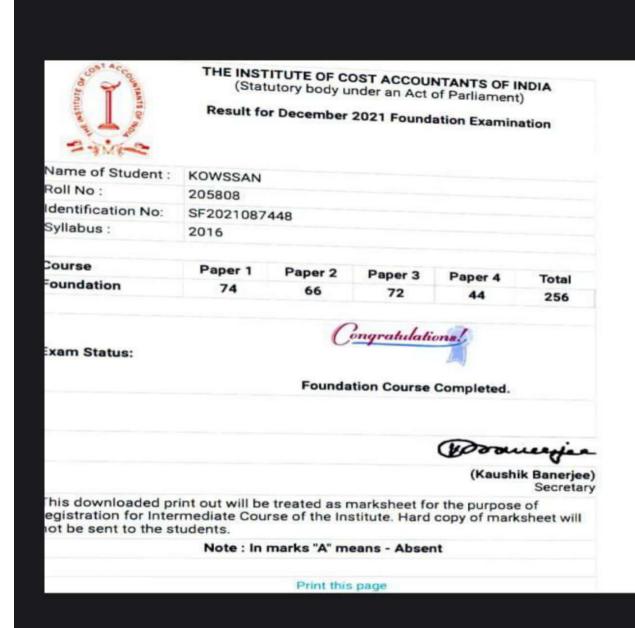

#### JUNE 2020-MAY 2021

| S.No | Date     | Roll<br>Number | Exam<br>Number | Name of the Student | Batch      | Achieved               |
|------|----------|----------------|----------------|---------------------|------------|------------------------|
| 1    | 9/2/2021 | 18-CP-45       | 711137         | MOHANAPRIYA. S      | 2018-2021  | CA Foundation          |
| 2    | 9/2/2021 | 18-CP-02       | 428168         | ARJUN. H. M         | 2018-2021  | IPCC Inter<br>Group I  |
| 3    | 9/2/2021 | 18-CP-26       | 475517         | SRIRAM. S           | 2018-2021  | IPCC Inter<br>Group I  |
| 4    | Dec-21   | 20-CP-11       | 205808         | KOWSSAN             | 2020 -2023 | CMA<br>Foundation      |
| 5    | 3/2/2020 | 16-CP-37       | 429359         | SIVANANDHINI.N      | 2016 -2019 | IPCC Inter<br>Group II |

## THE INSTITUTE OF COST ACCOUNTANTS OF INDIA (Statutory body under an Act of Parliament)

Result for December 2021 Foundation Examination

| Name of Student :  | SANTHOSH S   |
|--------------------|--------------|
| Roll No :          | 204357       |
| Identification No: | SF2021089436 |
| Syllabus:          | 2016         |

| Course     | Paper 1 | Paper 2 | Paper 3 | Paper 4 | Total |
|------------|---------|---------|---------|---------|-------|
| Foundation | 78      | 62      | 66      | 54      | 260   |

Congratulations!

Exam Status:

Foundation Course Completed.

(Kaushik Banerjee) Secretary

This downloaded print out will be treated as marksheet for the purpose of registration for Intermediate Course of the Institute. Hard copy of marksheet will not be sent to the students.

Note: In marks "A" means - Absent

Print this page