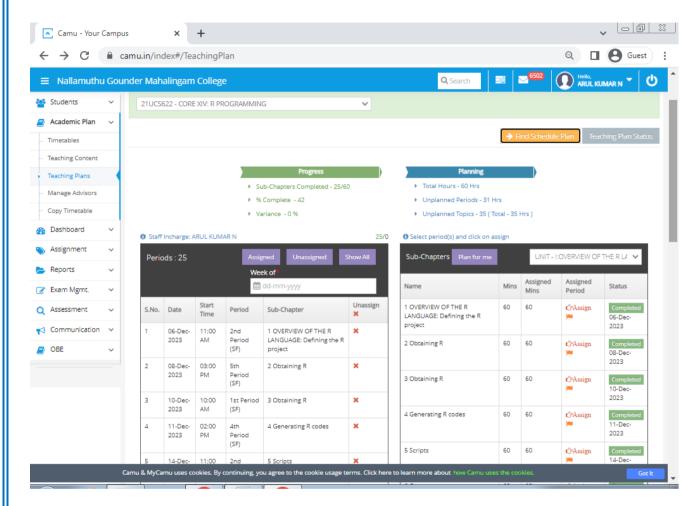

Mahalingam College**

(An Autonomous Institution, Affiliated to Bharathiar University)
90, Palghat Road, Pollachi - 642001, Coimbatore, Tamil Nadu, India.
95<sup>th</sup> Rank in NIRF – 2023 - Among Colleges in India.





**Timetable** 

NAAC



# Nallamuthu Gounder Mahalingam College

(An Autonomous Institution, Affiliated to Bharathiar University) 90, Palghat Road, Pollachi - 642001, Coimbatore, Tamil Nadu, India.  $95^{th}\ Rank\ in\ NIRF-2023\ -\ Among\ Colleges\ in\ India.$ 



**SSR** 



**Teaching Content Management** 

NAAC



### **Nallamuthu Gounder Mahalingam College**

(An Autonomous Institution, Affiliated to Bharathiar University)
90, Palghat Road, Pollachi - 642001, Coimbatore, Tamil Nadu, India.
95<sup>th</sup> Rank in NIRF – 2023 - Among Colleges in India.



**SSR** 



**Teaching Plan** 

NAAC



## **Nallamuthu Gounder Mahalingam College**

(An Autonomous Institution, Affiliated to Bharathiar University)
90, Palghat Road, Pollachi - 642001, Coimbatore, Tamil Nadu, India.
95<sup>th</sup> Rank in NIRF – 2023 - Among Colleges in India.



**SSR** 



**Posting Online Assignments** 



### **Nallamuthu Gounder Mahalingam College**

(An Autonomous Institution, Affiliated to Bharathiar University)
90, Palghat Road, Pollachi - 642001, Coimbatore, Tamil Nadu, India.
95<sup>th</sup> Rank in NIRF – 2023 - Among Colleges in India.





**Posting Study Materials** 



### **Nallamuthu Gounder Mahalingam College**

(An Autonomous Institution, Affiliated to Bharathiar University)
90, Palghat Road, Pollachi - 642001, Coimbatore, Tamil Nadu, India.
95<sup>th</sup> Ra