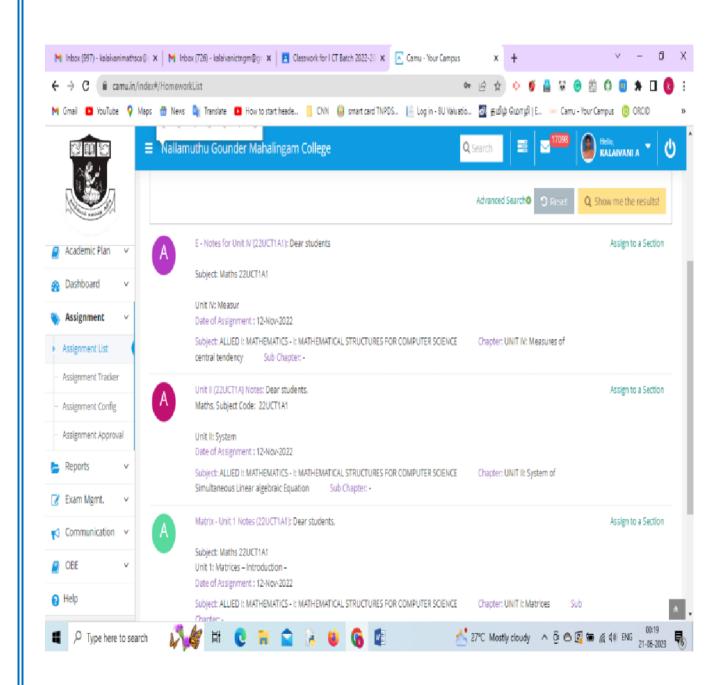

ge

(An Autonomous Institution, Affiliated to Bharathiar University) 90, Palghat Road, Pollachi - 642001, Coimbatore, Tamil Nadu, India.  $95^{th}\ Rank\ in\ NIRF-2023\ -\ Among\ Colleges\ in\ India.$ 



**SSR** 



**Teaching Content Management** 

NAAC



### **Nallamuthu Gounder Mahalingam College**

(An Autonomous Institution, Affiliated to Bharathiar University)
90, Palghat Road, Pollachi - 642001, Coimbatore, Tamil Nadu, India.
95<sup>th</sup> Rank in NIRF – 2023 - Among Colleges in India.



**SSR** 



**Teaching Plan** 

NAAC



## **Nallamuthu Gounder Mahalingam College**

(An Autonomous Institution, Affiliated to Bharathiar University)
90, Palghat Road, Pollachi - 642001, Coimbatore, Tamil Nadu, India.
95<sup>th</sup> Rank in NIRF – 2023 - Among Colleges in India.



**SSR** 



**Posting Online Assignments** 



### **Nallamuthu Gounder Mahalingam College**

(An Autonomous Institution, Affiliated to Bharathiar University)
90, Palghat Road, Pollachi - 642001, Coimbatore, Tamil Nadu, India.
95<sup>th</sup> Rank in NIRF – 2023 - Among Colleges in India.





**Posting Study Materials** 



### **Nallamuthu Gounder Mahalingam College**

(An Autonomous Institution, Affiliated to Bharathiar University)
90, Palghat Road, Pollachi - 642001, Coimbatore, Tamil Nadu, India.
95<sup>th</sup> Rank in NIRF – 2023 - Among Colleges in India.





**Outcome Based Education (OBE)**