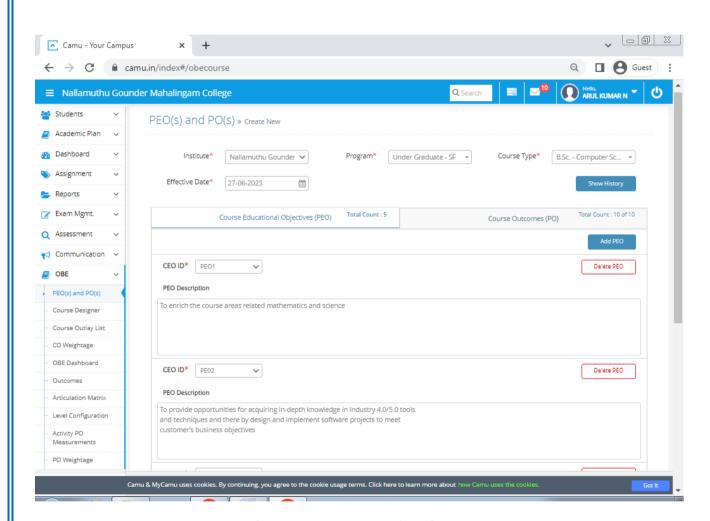

under Mahalingam College**

(An Autonomous Institution, Affiliated to Bharathiar University)
90, Palghat Road, Pollachi - 642001, Coimbatore, Tamil Nadu, India.
95<sup>th</sup> Rank in NIRF – 2023 - Among Colleges in India.



**SSR** 



**Posting Online Assignments** 



### **Nallamuthu Gounder Mahalingam College**

(An Autonomous Institution, Affiliated to Bharathiar University)
90, Palghat Road, Pollachi - 642001, Coimbatore, Tamil Nadu, India.
95<sup>th</sup> Rank in NIRF – 2023 - Among Colleges in India.





**Posting Study Materials** 



### **Nallamuthu Gounder Mahalingam College**

(An Autonomous Institution, Affiliated to Bharathiar University)
90, Palghat Road, Pollachi - 642001, Coimbatore, Tamil Nadu, India.
95<sup>th</sup> Rank in NIRF – 2023 - Among Colleges in India.





**Outcome Based Education (OBE)**