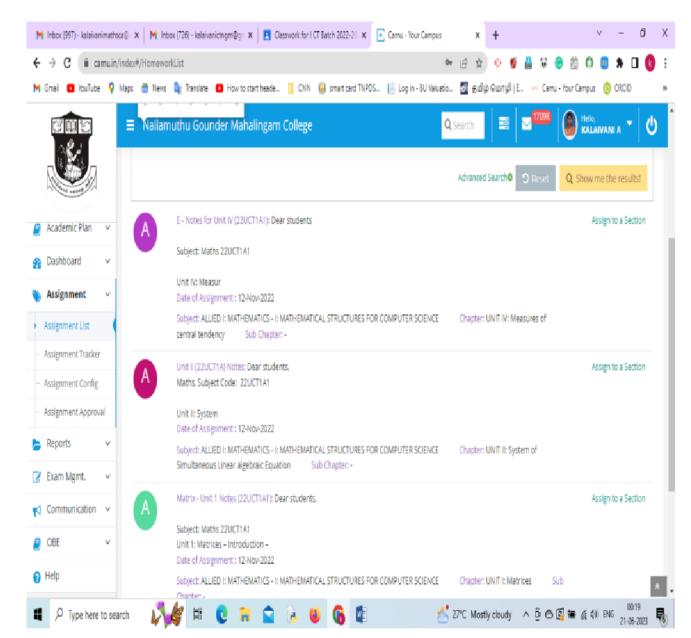

Mahalingam College**

(An Autonomous Institution, Affiliated to Bharathiar University)
90, Palghat Road, Pollachi - 642001, Coimbatore, Tamil Nadu, India.
95<sup>th</sup> Rank in NIRF – 2023 - Among Colleges in India.



**SSR** 



**Teaching Plan** 

NAAC



## **Nallamuthu Gounder Mahalingam College**

(An Autonomous Institution, Affiliated to Bharathiar University)
90, Palghat Road, Pollachi - 642001, Coimbatore, Tamil Nadu, India.
95<sup>th</sup> Rank in NIRF – 2023 - Among Colleges in India.



**SSR** 



**Posting Online Assignments** 



### **Nallamuthu Gounder Mahalingam College**

(An Autonomous Institution, Affiliated to Bharathiar University)
90, Palghat Road, Pollachi - 642001, Coimbatore, Tamil Nadu, India.
95<sup>th</sup> Rank in NIRF – 2023 - Among Colleges in India.





**Posting Study Materials** 



### **Nallamuthu Gounder Mahalingam College**

(An Autonomous Institution, Affiliated to Bharathiar University)
90, Palghat Road, Pollachi - 642001, Coimbatore, Tamil Nadu, India.
95<sup>th</sup> Rank in NIRF – 2023 - Among Colleges in India.





**Outcome Based Education (OBE)**