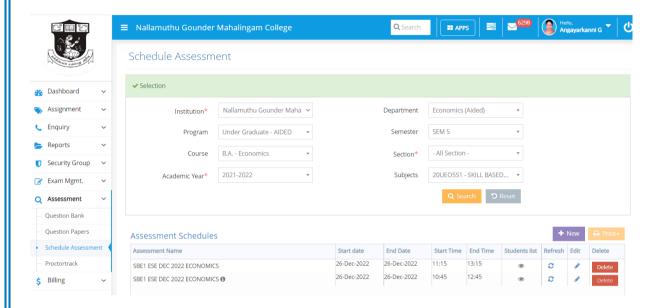

### **Nallamuthu Gounder Mahalingam College**

(An Autonomous Institution, Affiliated to Bharathiar University)
90, Palghat Road, Pollachi - 642001, Coimbatore, Tamil Nadu, India.
95<sup>th</sup> Rank in NIRF – 2023 - Among Colleges in India.

#### **Schedule Assessment/Examination**

Academic Year: 2023-2024

#### Academic Year: 2022-2023

## **Nallamuthu Gounder Mahalingam College**

(An Autonomous Institution, Affiliated to Bharathiar University)
90, Palghat Road, Pollachi - 642001, Coimbatore, Tamil Nadu, India.
95<sup>th</sup> Rank in NIRF – 2023 - Among Colleges in India.

#### Academic Year: 2021-2022