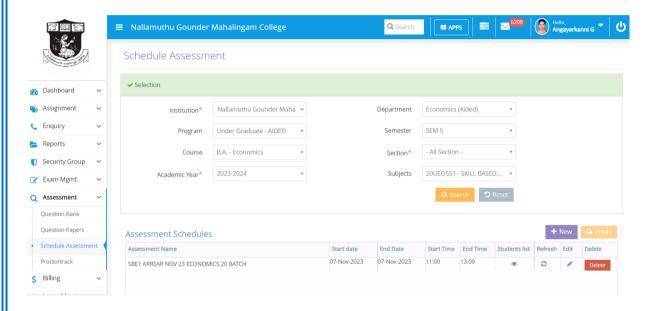

#### **Schedule Assessment/Examination**

Academic Year: 2023-2024

#### Academic Year: 2022-2023