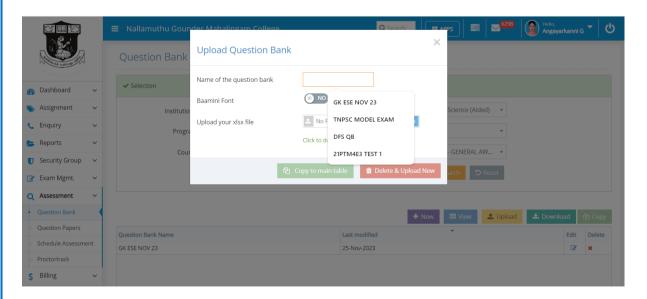

## **Nallamuthu Gounder Mahalingam College**

(An Autonomous Institution, Affiliated to Bharathiar University)
90, Palghat Road, Pollachi - 642001, Coimbatore, Tamil Nadu, India.
95<sup>th</sup> Rank in NIRF – 2023 - Among Colleges in India.



#### **Online Exam**

(2018-2019 To 2022-2023)

(Sample)

#### **Question Bank under Assessment Module**



#### **Uploading Question Bank**





### **Nallamuthu Gounder Mahalingam College**

(An Autonomous Institution, Affiliated to Bharathiar University)
90, Palghat Road, Pollachi - 642001, Coimbatore, Tamil Nadu, India.
95<sup>th</sup> Rank in NIRF – 2023 - Among Colleges in India.



#### **Sample Question Bank Template**



#### **Question Paper under Assessment Module**





# **Nallamuthu Gounder Mahalingam College**

(An Autonomous Institution, Affiliated to Bharathiar University)
90, Palghat Road, Pollachi - 642001, Coimbatore, Tamil Nadu, India.
95<sup>th</sup> Rank in NIRF – 2023 - Among Colleges in India.





#### **Selected MCQ Questions from the Question Bank to Question Paper**





## **Nallamuthu Gounder Mahalingam College**

(An Autonomous Institution, Affiliated to Bharathiar University)
90, Palghat Road, Po