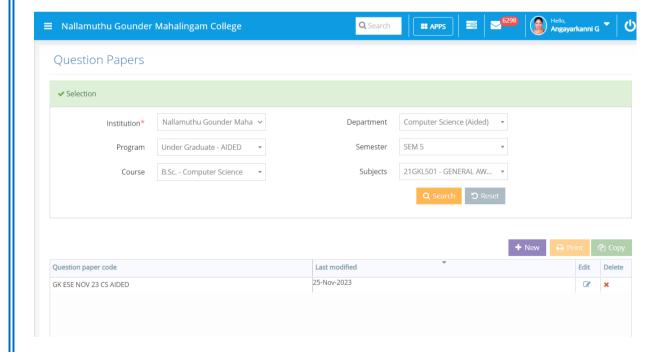

#### **Question Paper under Assessment Module**

### General Knowledge & General Awareness MCQs

| Q  | Gro | Question                                            | M | Outcome | Ту | Up       | D | D | Add | . [ |
|----|-----|-----------------------------------------------------|---|---------|----|----------|---|---|-----|-----|
| 1  |     | Who is hailed as "God of Medicine" by the practitio | 1 | Not Map | ~  | <b>1</b> | • | × |     | _   |
| 2  |     | Who is known as the 'Steel Man of India'?           | 1 | Not Map | ~  | •        | • | × |     |     |
| 3  |     | India conducted operation Ganga for evacuating I    | 1 | Not Map | ~  | •        | • | × |     |     |
| 1  |     | India's first private train service from (          | 1 | Not Map | ~  | •        | • | × |     |     |
| 5  |     | ISRO launched its first privately developed rocket? | 1 | Not Map | ~  | •        | • | × |     |     |
| 5  |     | India 1st Fully E-Governance State?                 | 1 | Not Map | ~  | •        | • | × |     |     |
| 7  |     | is the largest public sector bank of India          | 1 | Not Map | ~  | •        | • | × |     |     |
| 8  |     | What is the world's largest country?                | 1 | Not Map | ~  | •        | • | × |     |     |
| 9  |     | Who was the highest run scorer in World Cup 2023?   | 1 | Not Map | ~  | •        | • | × |     |     |
| 10 |     | In the ICC Cricket World Cup Finale 2023, which of  | 1 | Not Map | ~  | •        | • | × |     |     |
| 11 |     | Who is the Finance Minister of Tamil Nadu?          | 1 | Not Map | ~  | •        | • | × |     |     |
| 12 |     | Who is the Defense Minister of India?               | 1 | Not Map | ~  | •        | • | × |     |     |
| 13 |     | When was the mission Chandrayaan – 3 launched?      | 1 | Not Map | ~  | •        | • | × |     |     |
| 14 |     | Who is known as the Moon Man of India?              | 1 | Not Map | ~  | •        | • | × |     |     |
| 15 |     | What is the theme of the G20 Summit 2023 happe      | 1 | Not Map | ~  | •        | • | × |     |     |
| 16 |     | Who won National Best Actor Award 2023?             | 1 | Not Map | ~  | •        | • | × |     |     |
| 17 |     | Which country won the title of "4th Asian Kho-Kho   | 1 | Not Map | ~  | <b>1</b> | • | × |     |     |