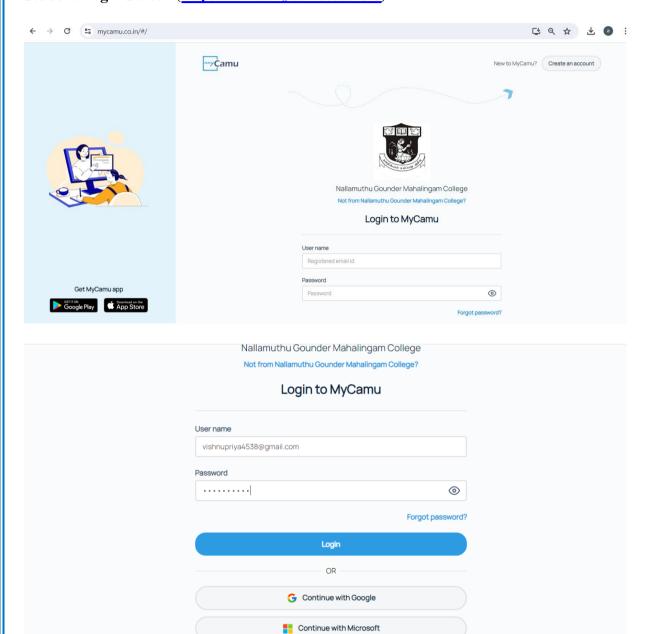

## **Nallamuthu Gounder Mahalingam College**

(An Autonomous Institution, Affiliated to Bharathiar University)
90, Palghat Road, Pollachi - 642001, Coimbatore, Tamil Nadu, India.
95<sup>th</sup> Rank in NIRF – 2023 - Among Colleges in India.

#### Student Login Screen (https://www.mycamu.co.in/#/)

By logging in, you agree to our <u>Terms of Use</u> and to receive CAMU emails & updates and acknowledge that you read our <u>Privacy Policy</u>.