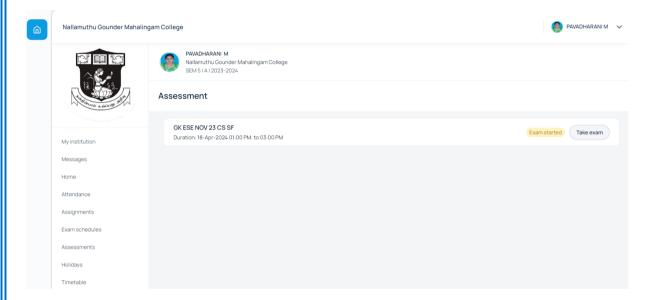

#### **Exam Schedule Screen from Student Login**

#### **Instruction View from Student Login**