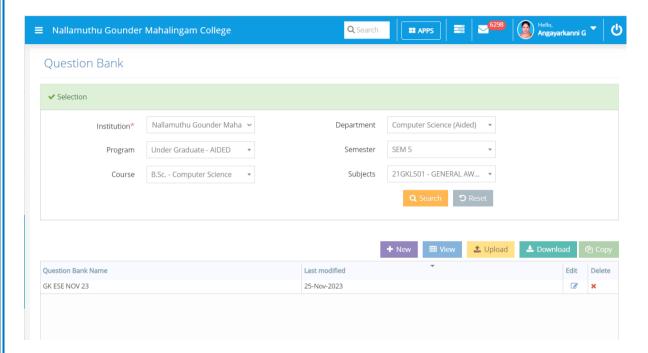

#### **Question Bank under Assessment Module**

#### **Uploading Question Bank**