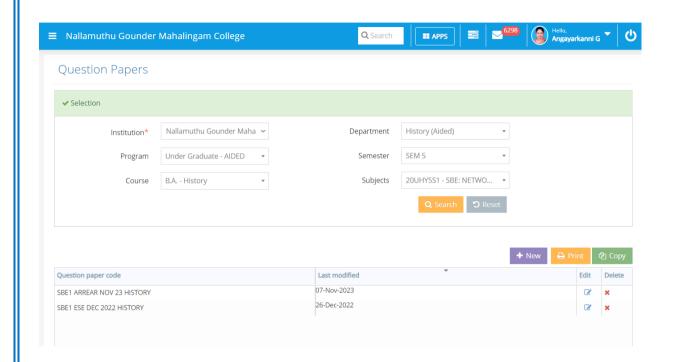

a.
95<sup>th</sup> Rank in NIRF – 2023 - Among Colleges in India.



#### **Online Exam**

(2018-2019 To 2022-2023)

(Sample)

#### **Question Bank under Assessment Module**



#### **Uploading Question Bank**





### **Nallamuthu Gounder Mahalingam College**

(An Autonomous Institution, Affiliated to Bharathiar University)
90, Palghat Road, Pollachi - 642001, Coimbatore, Tamil Nadu, India.
95<sup>th</sup> Rank in NIRF – 2023 - Among Colleges in India.



#### **Sample Question Bank Template**



#### **Question Paper under Assessment Module**





# **Nallamuthu Gounder Mahalingam College**

(An Autonomous Institution, Affiliated to Bharathiar University)
90, Palghat Road, Pollachi - 642001, Coimbatore, Tamil Nadu, India.
95<sup>th</sup> Rank in NIRF – 2023 - Among Colleges in India.





#### **Selected MCQ Questions from the Question Bank to Question Paper**





## **Nallamuthu Gounder Mahalingam College**

(An Autonomous Institution, Affiliated to Bharathiar University)
90, Palghat Road, Pollachi - 642001, Coimbatore, Tamil Nadu, India.
95<sup>th</sup> Rank in NIRF – 2023 - Among Colleges in India.



### General Knowledge & General Awareness MCQs

| Q  | Gro | Question                                            | M | Outcome | Ту | Up       | D | D | Add | . [ |
|----|-----|-----------------------------------------------------|---|---------|----|----------|---|---|-----|-----|
| 1  |     | Who is hailed as "God of Medicine" by the practitio | 1 | Not Map | ~  | <b>1</b> | • | × |     | _   |
| 2  |     | Who is known as the 'Steel Man of India'?           | 1 | Not M