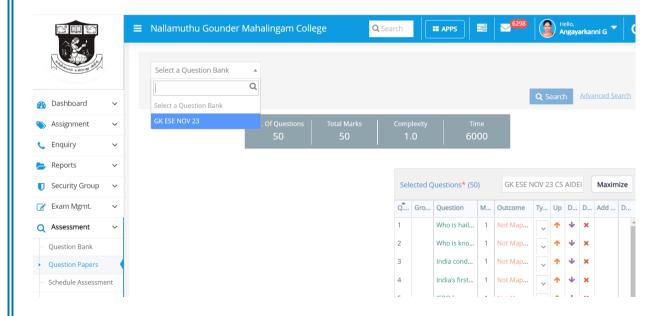

#### **Selected MCQ Questions from the Question Bank to Question Paper**

### General Knowledge & General Awareness MCQs

| Q  | Gro | Question                                            | M | Outcome | Ту | Up       | D | D | Add | . [ |
|----|-----|-----------------------------------------------------|---|---------|----|----------|---|---|-----|-----|
| 1  |     | Who is hailed as "God of Medicine" by the practitio | 1 | Not Map | ~  | <b>1</b> | • | × |     | _   |
| 2  |     | Who is known as the 'Steel Man of India'?           | 1 | Not Map | ~  | •        | • | × |     |     |
| 3  |     | India conducted operation Ganga for evacuating I    | 1 | Not Map | ~  | •        | • | × |     |     |
| 1  |     | India's first private train service from (          | 1 | Not Map | ~  | •        | • | × |     |     |
| 5  |     | ISRO launched its first privately developed rocket? | 1 | Not Map | ~  | •        | • | × |     |     |
| 5  |     | India 1st Fully E-Governance State?                 | 1 | Not Map | ~  | •        | • | × |     |     |
| 7  |     | is the largest public sector bank of India          | 1 | Not Map | ~  | •        | • | × |     |     |
| 8  |     | What is the world's largest country?                | 1 | Not Map | ~  | •        | • | × |     |     |
| 9  |     | Who was the highest run scorer in World Cup 2023?   | 1 | Not Map | ~  | •        | • | × |     |     |
| 10 |     | In the ICC Cricket World Cup Finale 2023, which of  | 1 | Not Map | ~  | •        | • | × |     |     |
| 11 |     | Who is the Finance Minister of Tamil Nadu?          | 1 | Not Map | ~  | •        | • | × |     |     |
| 12 |     | Who is the Defense Minister of India?               | 1 | Not Map | ~  | •        | • | × |     |     |
| 13 |     | When was the mission Chandrayaan – 3 launched?      | 1 | Not Map | ~  | •        | • | × |     |     |
| 14 |     | Who is known as the Moon Man of India?              | 1 | Not Map | ~  | •        | • | × |     |     |
| 15 |     | What is the theme of the G20 Summit 2023 happe      | 1 | Not Map | ~  | •        | • | × |     |     |
| 16 |     | Who won National Best Actor Award 2023?             | 1 | Not Map | ~  | •        | • | × |     |     |
| 17 |     | Which country won the title of "4th Asian Kho-Kho   | 1 | Not Map | ~  | <b>1</b> | • | × |     |     |