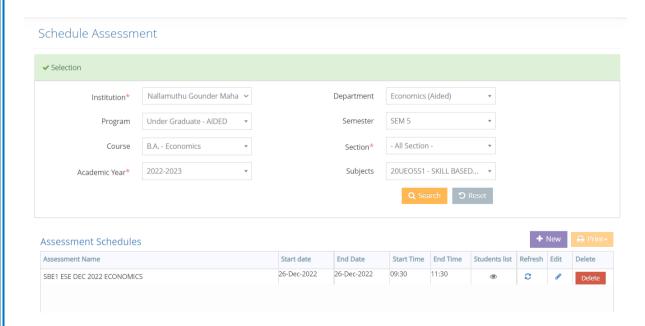

#### **Schedule Assessment/Examination**

Academic Year: 2023-2024

#### Academic Year: 2021-2022