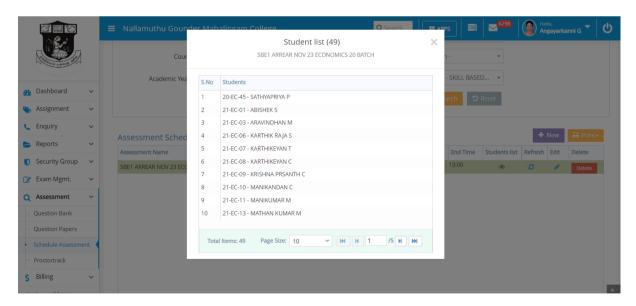

#### Student list View - Who is all taking this Exam

## **Nallamuthu Gounder Mahalingam College**

(An Autonomous Institution, Affiliated to Bharathiar University)
90, Palghat Road, Pollachi - 642001, Coimbatore, Tamil Nadu, India.
95<sup>th</sup> Rank in NIRF – 2023 - Among Colleges in India.