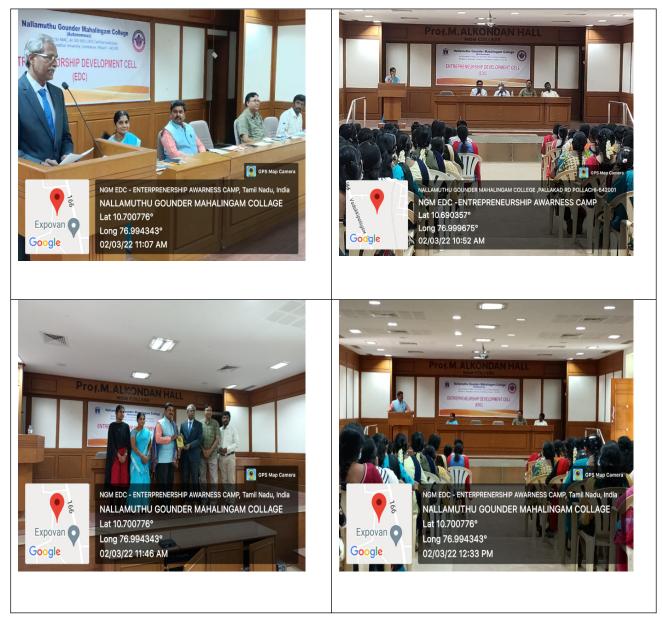

#### Content of the Programme:

Entrepreneurship Development Cell and the Department of Economics, Nallamuthu Gounder Mahalingam College (Autonomous), Pollachi has jointly organized on 02<sup>nd</sup> March 2022 sponsored by "Entrepreneurship Awareness Programme" Entrepreneurship Development and Innovation Institute (EDII) - TN Hub, Government of Tamilnadu, Bharathiar University, Coimbatore-641 046. The programme aims to promote the Entrepreneurship and Self Employment among the students and also to create awareness of opportunities and benefits of entrepreneurship. The resource person Dr. S.D.KALAI AMUTHAN Advocate, Pattimandra Naduvar, Director, Puthuyugam TV Talk Show and HR Trainer, Salem, gave the brief out line on entrepreneurship with practical examples. And also motivated the students towards entrepreneurship by presenting the hurdles and achievement of eminent entrepreneurs and discussed the legal aspects of business. The resource person gave the guidelines to the students on innovative business with the real case. He also discussed about Startup, business conditions, leadership skills, brand promotion, decision making, financial and marketing activities etc. The resource person also insisted the students to implement the new idea or approach into action to become a successful entrepreneur. In this workshop 234 students from various departments were actively participated and interacted with the resource person and received inputs on Entrepreneurial skills.

# Photos (02<sup>nd</sup> March 2022)