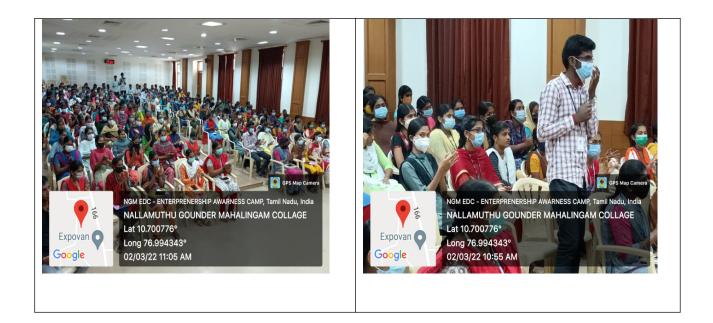

#### Content of the Programme:

Entrepreneurship Development Cell and the Department of Economics, Nallamuthu Gounder Mahalingam College (Autonomous), Pollachi has jointly organized on 02<sup>nd</sup> March 2022 sponsored by "Entrepreneurship Awareness Programme" Entrepreneurship Development and Innovation Institute (EDII) - TN Hub, Government of Tamilnadu, Bharathiar University, Coimbatore-641 046. The programme aims to promote the Entrepreneurship and Self Employment among the students and also to create awareness of opportunities and benefits of entrepreneurship. The resource person Dr. S.D.KALAI AMUTHAN Advocate, Pattimandra Naduvar, Director, Puthuyugam TV Talk Show and HR Trainer, Salem, gave the brief out line on entrepreneurship with practical examples. And also motivated the students towards entrepreneurship by presenting the hurdles and achievement of eminent entrepreneurs and discussed the legal aspects of business. The resource person gave the guidelines to the students on innovative business with the real case. He also discussed about Startup, business conditions, leadership skills, brand promotion, decision making, financial and marketing activities etc. The resource person also insisted the students to implement the new idea or approach into action to become a successful entrepreneur. In this workshop 234 students from various departments were actively participated and interacted with the resource person and received inputs on Entrepreneurial skills.

# Photos (02<sup>nd</sup> March 2022)