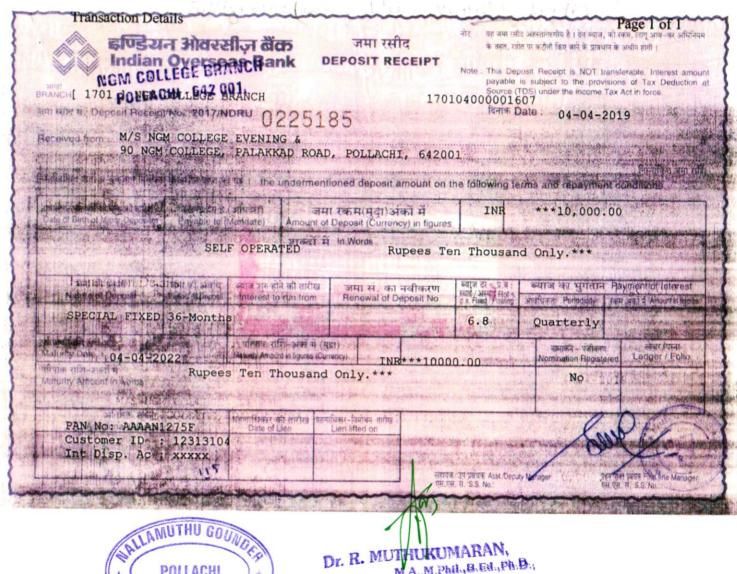

Cr    | LACT ) |              | 20,000.00 Cr    |  |
| Thiru P.Rangasamy Memorial Endt.Scholarship         | 20,000.00 Cr    | 10'    |              | 20,000.00 Cr    |  |
| T.S.Srinivasaragavan & Vijayalakshmi Endowment Fund | 50,000.00 Cr    |        |              | 50,000.00 Cr    |  |
| Grand Total                                         | 14,05,443.03 Cr |        | 35,000.00    | 14,40,443.03 Cr |  |

POLLACHI \*
POLLACHI \*

MAHALINGAM COLLEGE

Dr. R. MUTHUKUMARAN,
M.A.,M.Phil.,B.Ed.,Ph.D.,
PRINCIPAL
N.G.M. College, Pollachi - 64
Coimbatore District





Dr. R. MUTHUKUMARAN,
M.A.,M.Phil.,B.Ed.,Ph.D.,
PRINCIPAL
N.G.M. College, Pollachi - 642 001
Coimbatore District





Dr. R. MUTHUKUMARAN,
M.A.,M.Phil.,B.Ed.,Ph.D.,
PRINCIPAL

N.G.M. College, Poliachi - 642 001 Coimbatore District





M.A.,M.Phil.,B.Ed.,Ph.D., PRINCIPAL N.G.M. College, Pollachi = 642 991 Coimbatore District

| Indian [ 1701 ] NGM COLLAGE ANCH NGM COLLAGE IN TERES AT DEPOSIT SECRET                    | Overse:<br>PUBE CARA<br>HI 642 U<br>ENPRÎNEYP | Họi đặc<br>as Bank<br>MINCH<br>11<br>ATED, 600000 | जमा र<br>DEPOSIT F