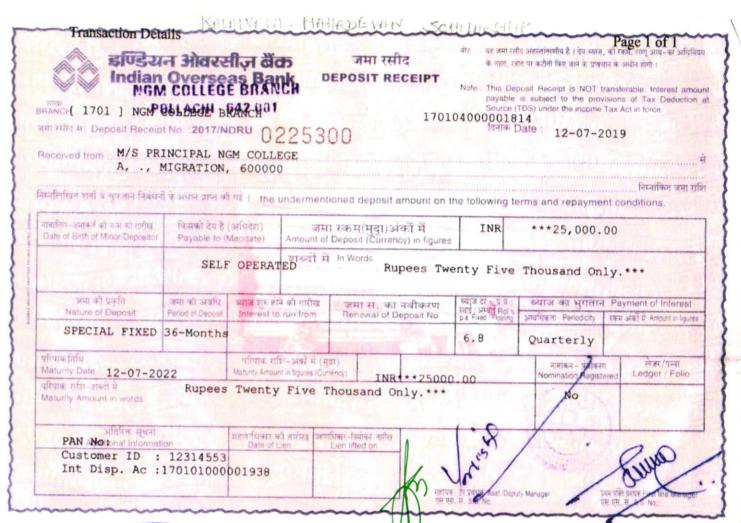

Cr    | 1/2    |              | 10,000.00 Cr    |  |
| Thiru Aruchamy Endowment Scholarship                | 20,000.00 Cr    | LACT ) |              | 20,000.00 Cr    |  |
| Thiru P.Rangasamy Memorial Endt.Scholarship         | 20,000.00 Cr    | 10'    |              | 20,000.00 Cr    |  |
| T.S.Srinivasaragavan & Vijayalakshmi Endowment Fund | 50,000.00 Cr    |        |              | 50,000.00 Cr    |  |
| Grand Total                                         | 14,05,443.03 Cr |        | 35,000.00    | 14,40,443.03 Cr |  |

POLLACHI \*
POLLACHI \*

MAHALINGAM COLLEGE

Dr. R. MUTHUKUMARAN,
M.A.,M.Phil.,B.Ed.,Ph.D.,
PRINCIPAL
N.G.M. College, Pollachi - 64
Coimbatore District





Dr. R. MUTHUKUMARAN,
M.A.,M.Phil.,B.Ed.,Ph.D.,
PRINCIPAL
N.G.M. College, Pollachi - 642 001
Coimbatore District





Dr. R. MUTHUKUMARAN,
M.A.,M.Phil.,B.Ed.,Ph.D.,
PRINCIPAL

N.G.M. College, Poliachi - 642 001 Coimbatore District





M.A.,M.Phil.,B.Ed.,Ph.D., PRINCIPAL N.G.M. College, Pollachi = 642 991 Coimbatore District

| Indian [ 1701 ] NGM COLLAGE ANCH NGM COLLAGE IN TERES AT DEPOSIT SECRET                    | Overse:<br>PUBE CARA<br>HI 642 U<br>ENPRÎNEYP | Họi đặc<br>as Bank<br>MINCH<br>11<br>ATED, 600000 | जमा र<br>DEPOSIT F