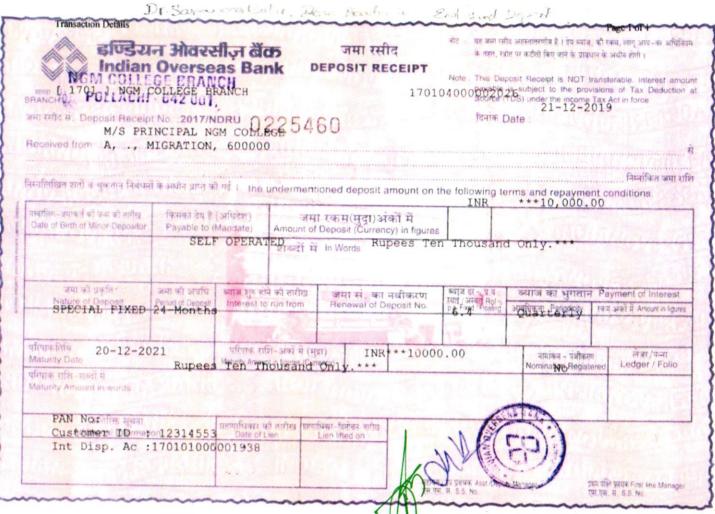

Cr  |        |              | 1,50,000.00 Cr  |  |
| S.Thilagavathi Endowment Fund                       | 10,000.00 Cr    | 1/2    |              | 10,000.00 Cr    |  |
| Thiru Aruchamy Endowment Scholarship                | 20,000.00 Cr    | LACT ) |              | 20,000.00 Cr    |  |
| Thiru P.Rangasamy Memorial Endt.Scholarship         | 20,000.00 Cr    | 10'    |              | 20,000.00 Cr    |  |
| T.S.Srinivasaragavan & Vijayalakshmi Endowment Fund | 50,000.00 Cr    |        |              | 50,000.00 Cr    |  |
| Grand Total                                         | 14,05,443.03 Cr |        | 35,000.00    | 14,40,443.03 Cr |  |

POLLACHI \*
POLLACHI \*

MAHALINGAM COLLEGE

Dr. R. MUTHUKUMARAN,
M.A.,M.Phil.,B.Ed.,Ph.D.,
PRINCIPAL
N.G.M. College, Pollachi - 64
Coimbatore District





Dr. R. MUTHUKUMARAN,
M.A.,M.Phil.,B.Ed.,Ph.D.,
PRINCIPAL
N.G.M. College, Pollachi - 642 001
Coimbatore District





Dr. R. MUTHUKUMARAN,
M.A.,M.Phil.,B.Ed.,Ph.D.,
PRINCIPAL

N.G.M. College, Poliachi - 642 001 Coimbatore District





M.A.,M.Phil.,B.Ed.,Ph.D., PRINCIPAL N.G.M. College, Pollachi = 642 991 Coimbatore District

| Indian [ 1701 ] NGM COLLAGE ANCH NGM COLLAGE IN TERES AT DEPOSIT SECRET                    | Overse:<br>PUBE CARA<br>HI 642 U<br>ENPRÎNEYP | Họi đặc<br>as Bank<br>MINCH<br>11<br>ATED, 600000 | जमा र<br>DEPOSIT F