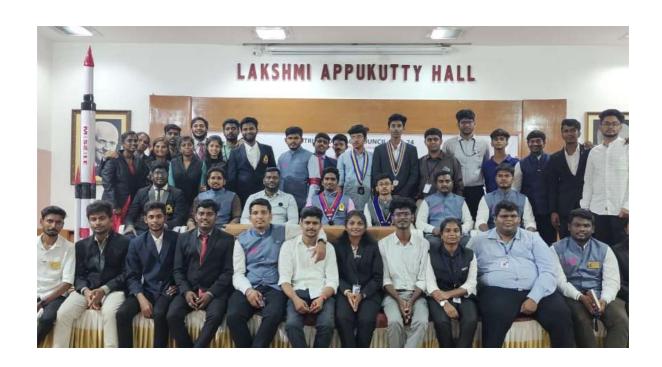

#### "DAWN"

On August 28, 2023, We, the Rotaract Club of NGM College, had successfully completed the 13th installation ceremony of our club in the name of DAWN with 31 office bearers. It's impressive that the installation proceeded on time, significant presence of Rtn.MPHF.Arul involving а Rotary club Murughu(President of of pollachi), Rtn.PHF.Sathis Chandran(Secretary of Rotary club of pollachi) and the honorable principal of our college Dr.R.Muthukumaran. 20 plus Rotaractors from other clubs, and 150 plus members from our own club. The year theme was, "Let's Raise," sets a positive tone for the year.