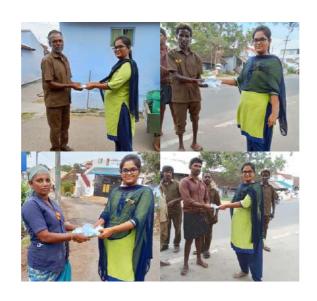

#### "DAWN"

On August 28, 2023, We, the Rotaract Club of NGM College, had successfully completed the 13th installation ceremony of our club in the name of DAWN with 31 office bearers. It's impressive that the installation proceeded on time, significant presence of Rtn.MPHF.Arul involving а Rotary club Murughu(President of of pollachi), Rtn.PHF.Sathis Chandran(Secretary of Rotary club of pollachi) and the honorable principal of our college Dr.R.Muthukumaran. 20 plus Rotaractors from other clubs, and 150 plus members from our own club. The year theme was, "Let's Raise," sets a positive tone for the year.