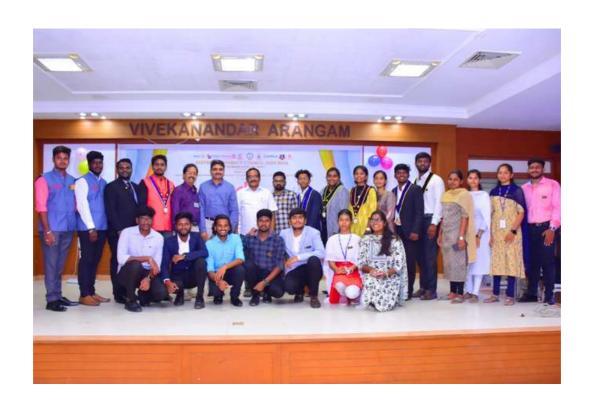

#### "DAWN"

On August 28, 2023, We, the Rotaract Club of NGM College, had successfully completed the 13th installation ceremony of our club in the name of DAWN with 31 office bearers. It's impressive that the installation proceeded on time, significant presence of Rtn.MPHF.Arul involving а Rotary club Murughu(President of of pollachi), Rtn.PHF.Sathis Chandran(Secretary of Rotary club of pollachi) and the honorable principal of our college Dr.R.Muthukumaran. 20 plus Rotaractors from other clubs, and 150 plus members from our own club. The year theme was, "Let's Raise," sets a positive tone for the year.