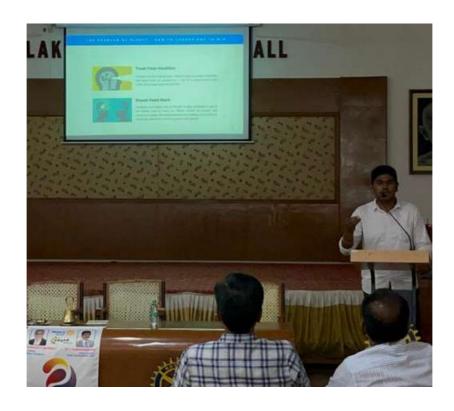

#### "DAWN"

On August 28, 2023, We, the Rotaract Club of NGM College, had successfully completed the 13th installation ceremony of our club in the name of DAWN with 31 office bearers. It's impressive that the installation proceeded on time, significant presence of Rtn.MPHF.Arul involving а Rotary club Murughu(President of of pollachi), Rtn.PHF.Sathis Chandran(Secretary of Rotary club of pollachi) and the honorable principal of our college Dr.R.Muthukumaran. 20 plus Rotaractors from other clubs, and 150 plus members from our own club. The year theme was, "Let's Raise," sets a positive tone for the year.