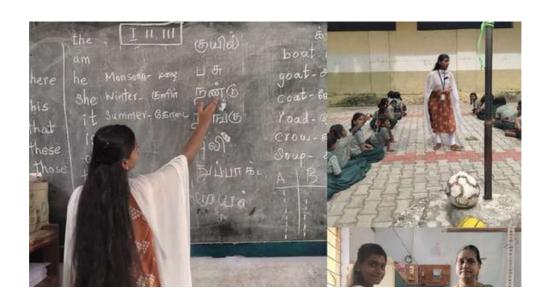

#### "ONLINE ORIENTATION"

On July 22,2023, we the Rotaract club of NGM College Organized online orientation program with an Rtr.IPP.Loganayakam Engaging the speaker. 70 as Rotaractors in an informative session about Rotaract fosters knowledge-sharing and community building within our club. Such interactions contribute significantly to the personal and professional development of our members. The session enabled our Rotaract members to choose their way in the platform.