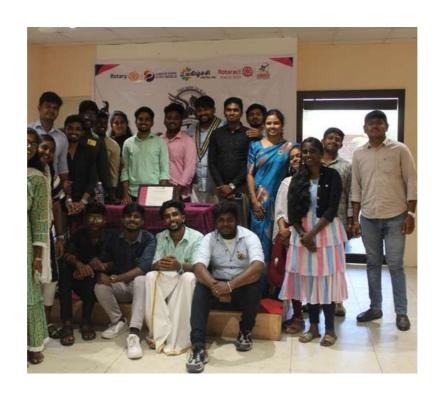

#### "DAWN"

On August 28, 2023, We, the Rotaract Club of NGM College, had successfully completed the 13th installation ceremony of our club in the name of DAWN with 31 office bearers. It's impressive that the installation proceeded on time, significant presence of Rtn.MPHF.Arul involving а Rotary club Murughu(President of of pollachi), Rtn.PHF.Sathis Chandran(Secretary of Rotary club of pollachi) and the honorable principal of our college Dr.R.Muthukumaran. 20 plus Rotaractors from other clubs, and 150 plus members from our own club. The year theme was, "Let's Raise," sets a positive tone for the year.