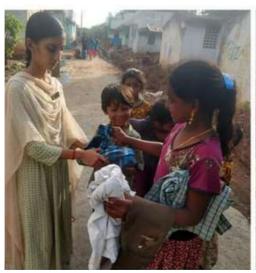

ay-to-day activities and distributed chocolates. The time spent with these kids on that particular day remains a cherished and memorable experience for her.











PARENTED BY ROTARY CLUB OF POLLACHI GROUP-3 | RID-3203

#### **DEMOCRACY DRIVE**



capacity the International Service Director, his as Rtr.S.Manikandan effectively executed the "Democracy Drive" project on November 30th, 2023. The project focused on fostering voting rights awareness in Bodipalayam Village and took place at the Panchayat office. Upon concluding the event, he conveyed appreciation to participants for their engagement in the Vote Awareness Program, which included raising awareness about voting and distributing sweets.











PARENTED BY ROTARY CLUB OF POLLACHI GROUP-3 | RID-3203

#### THREADS OF KINDNESS





As the Public Relations Officer, Rtr. S. Rajarajeshwari accomplished her independent project on December 2, 2023. She distributed clothing under the initiative "Threads of Kindness" to people residing at the bus stop in During the distribution, she Ponnapuram. shared information about Rotaract, leaving a lasting impression and making that day memorable for her.











PARENTED BY ROTARY CLUB OF POLLACHI GROUP-3 | RID-3203

#### GO GREEN KIDS



Rtr.M.Subharanjana, Community Service Director, orchestrated a program on November 28, 2023, wherein we planted 10 saplings at a primary education school. Teachers joined in to support the students. Various tree saplings, including Teak and Balm, were planted across the school premises. Initially, we began by implanting seedlings along the c