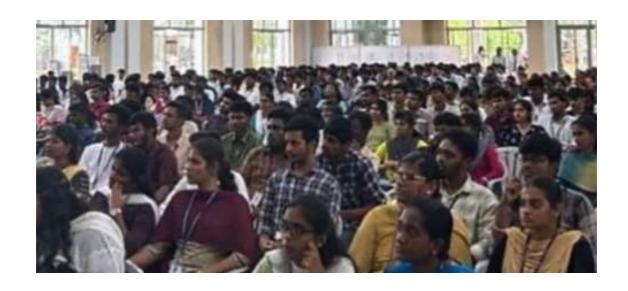

#### "DAWN"

On August 28, 2023, We, the Rotaract Club of NGM College, had successfully completed the 13th installation ceremony of our club in the name of DAWN with 31 office bearers. It's impressive that the installation proceeded on time, significant presence of Rtn.MPHF.Arul involving а Rotary club Murughu(President of of pollachi), Rtn.PHF.Sathis Chandran(Secretary of Rotary club of pollachi) and the honorable principal of our college Dr.R.Muthukumaran. 20 plus Rotaractors from other clubs, and 150 plus members from our own club. The year theme was, "Let's Raise," sets a positive tone for the year.