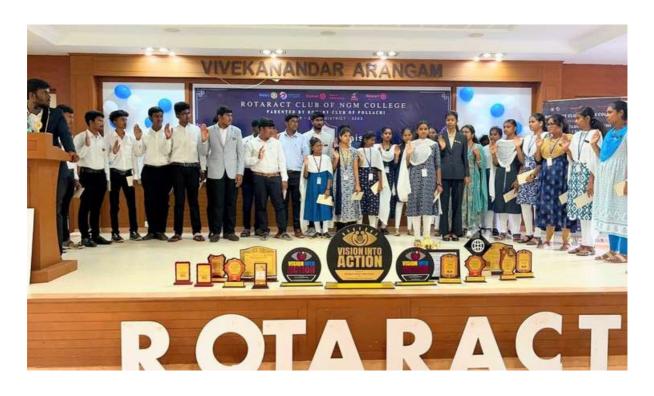

#### "DAWN"

On August 28, 2023, We, the Rotaract Club of NGM College, had successfully completed the 13th installation ceremony of our club in the name of DAWN with 31 office bearers. It's impressive that the installation proceeded on time, significant presence of Rtn.MPHF.Arul involving а Rotary club Murughu(President of of pollachi), Rtn.PHF.Sathis Chandran(Secretary of Rotary club of pollachi) and the honorable principal of our college Dr.R.Muthukumaran. 20 plus Rotaractors from other clubs, and 150 plus members from our own club. The year theme was, "Let's Raise," sets a positive tone for the year.