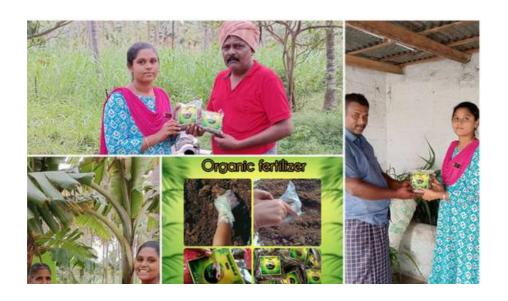

#### "DAWN"

On August 28, 2023, We, the Rotaract Club of NGM College, had successfully completed the 13th installation ceremony of our club in the name of DAWN with 31 office bearers. It's impressive that the installation proceeded on time, significant presence of Rtn.MPHF.Arul involving а Rotary club Murughu(President of of pollachi), Rtn.PHF.Sathis Chandran(Secretary of Rotary club of pollachi) and the honorable principal of our college Dr.R.Muthukumaran. 20 plus Rotaractors from other clubs, and 150 plus members from our own club. The year theme was, "Let's Raise," sets a positive tone for the year.