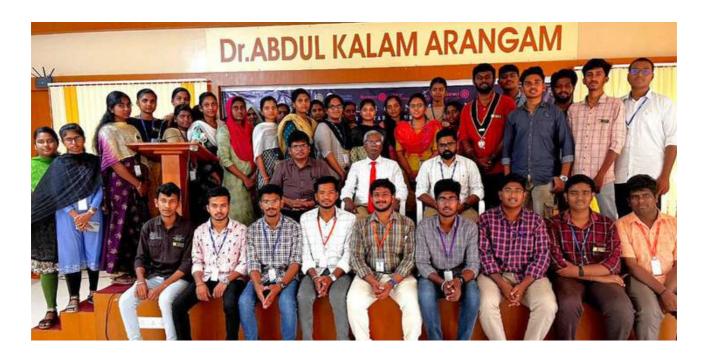

#### "DAWN"

On August 28, 2023, We, the Rotaract Club of NGM College, had successfully completed the 13th installation ceremony of our club in the name of DAWN with 31 office bearers. It's impressive that the installation proceeded on time, significant presence of Rtn.MPHF.Arul involving а Rotary club Murughu(President of of pollachi), Rtn.PHF.Sathis Chandran(Secretary of Rotary club of pollachi) and the honorable principal of our college Dr.R.Muthukumaran. 20 plus Rotaractors from other clubs, and 150 plus members from our own club. The year theme was, "Let's Raise," sets a positive tone for the year.