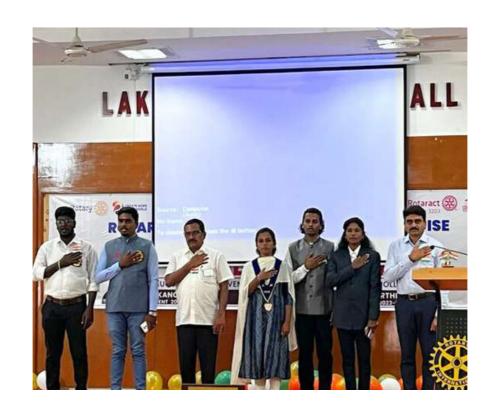

#### "DAWN"

On August 28, 2023, We, the Rotaract Club of NGM College, had successfully completed the 13th installation ceremony of our club in the name of DAWN with 31 office bearers. It's impressive that the installation proceeded on time, significant presence of Rtn.MPHF.Arul involving а Rotary club Murughu(President of of pollachi), Rtn.PHF.Sathis Chandran(Secretary of Rotary club of pollachi) and the honorable principal of our college Dr.R.Muthukumaran. 20 plus Rotaractors from other clubs, and 150 plus members from our own club. The year theme was, "Let's Raise," sets a positive tone for the year.