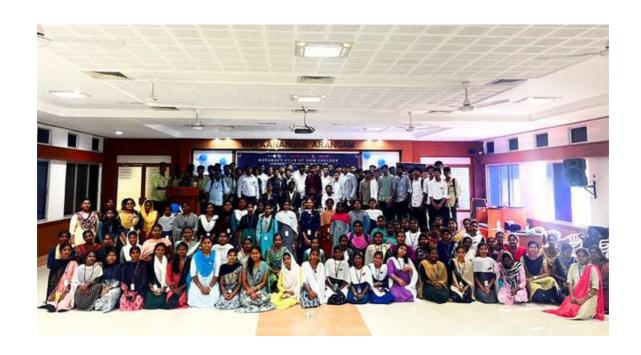

#### "DAWN"

On August 28, 2023, We, the Rotaract Club of NGM College, had successfully completed the 13th installation ceremony of our club in the name of DAWN with 31 office bearers. It's impressive that the installation proceeded on time, significant presence of Rtn.MPHF.Arul involving а Rotary club Murughu(President of of pollachi), Rtn.PHF.Sathis Chandran(Secretary of Rotary club of pollachi) and the honorable principal of our college Dr.R.Muthukumaran. 20 plus Rotaractors from other clubs, and 150 plus members from our own club. The year theme was, "Let's Raise," sets a positive tone for the year.